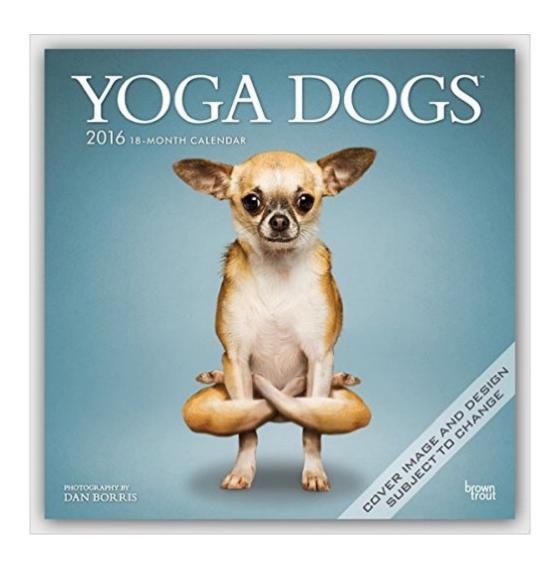

# Yoga Dogs 2016 Square 12x12

## Synopsis

A 30.5x30.5cm 2016 18 month square calendar includes july - december 2015 planner pages featuring yoga dogs.